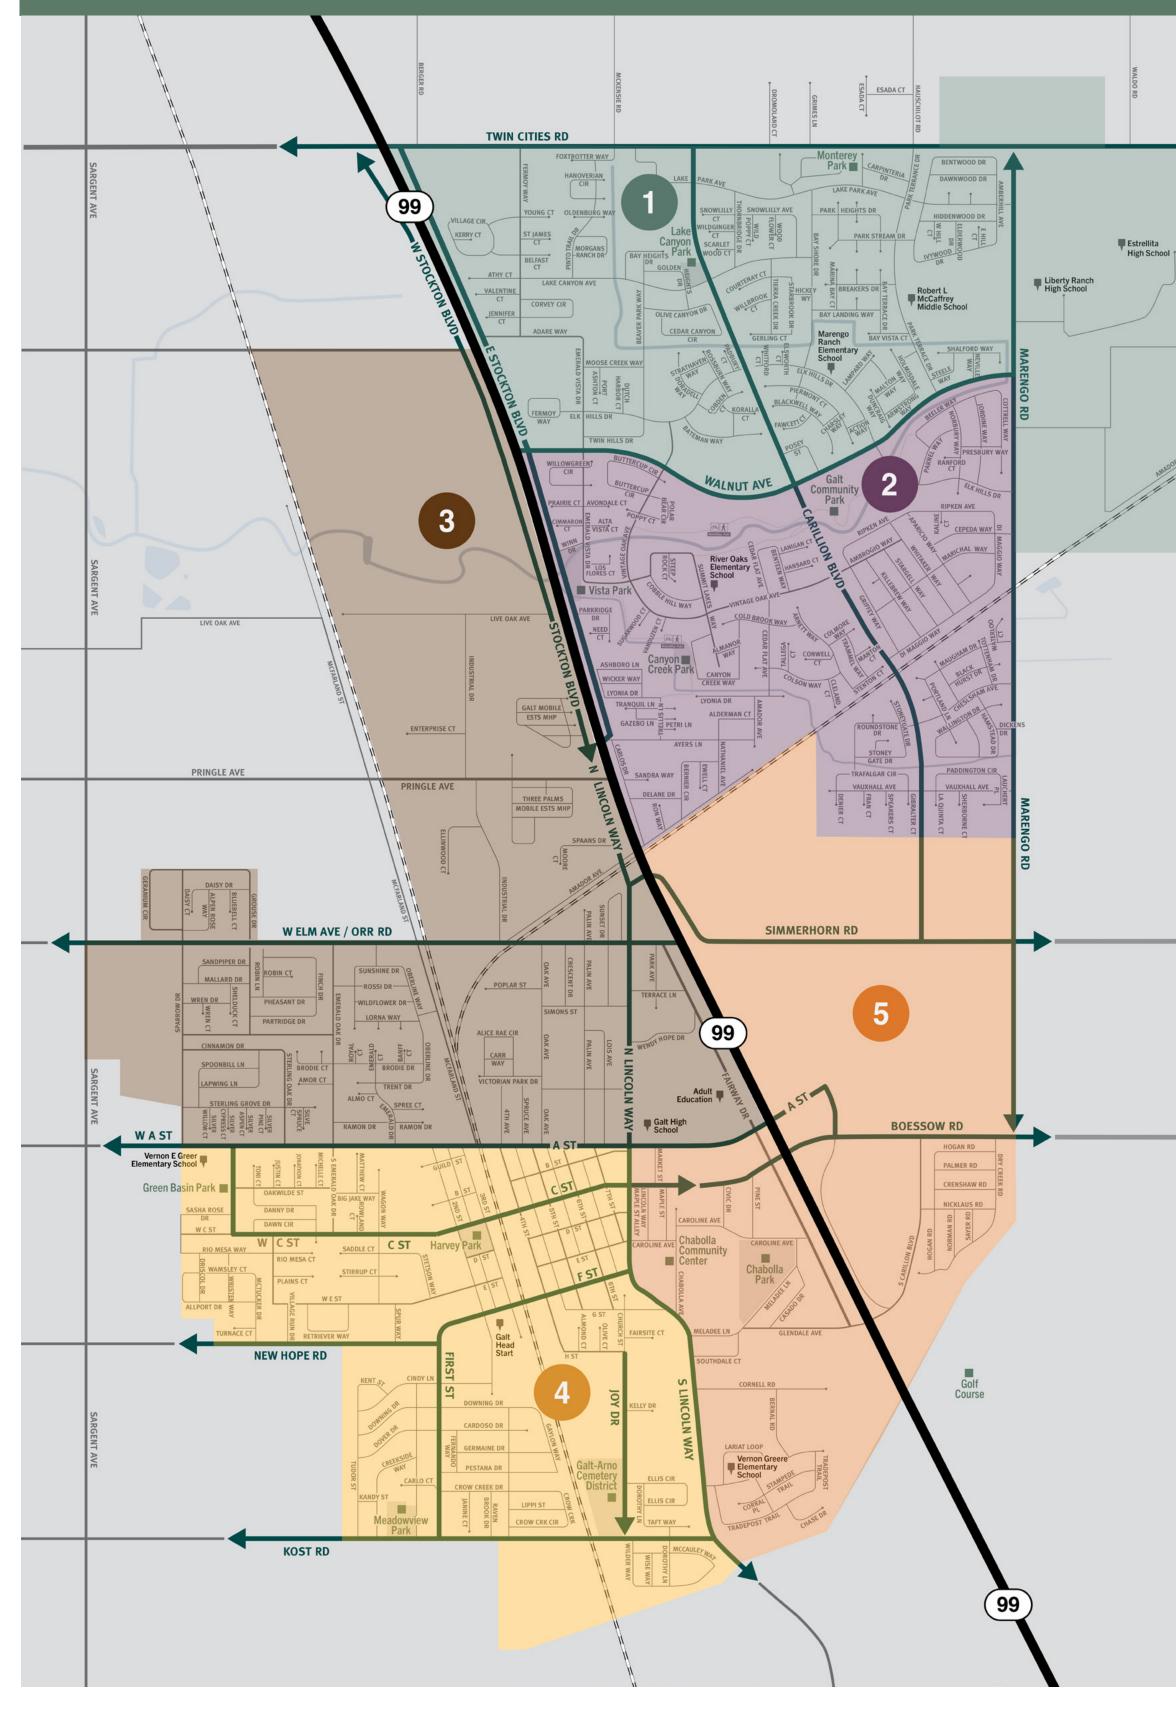

# Your Neighborhood Zones.

Note where you and your family members live, work and go to school. Then mark down these locations on this map.